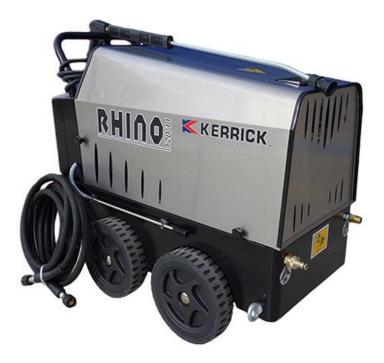

## **Rhino 120-11 Hot Water Pressure Cleaner Single Phase**

## Features

- Rugged steel frame
- High efficiency vertical boiler
- Double helix 3/8 steel coil
- High pressure detergent application
- Interpump low speed ceramic plunger pump
- Low fuel indicator
- Delayed stop protects pump from excessive shock loading
- Steam valve as standard

## **Specifications**

Maximum Pressure: 120 bar (1750 psi) Flow: 11 lit/min Motor Type: Electric Motor Power: 2.2kW **Voltage:** 230-240V 50Hz Pump Make: Interpump Pump Speed: 1440 RPM Max Temperature: 100 °C High Pressure Hose Type: 3/8 in two wire braid High Pressure Hose Length: 10m Frame Type: Powder coated / Stainless steel cover Wheels: 4 Length: 910mm Width: 600mm Height: 810mm Weight: 125kg