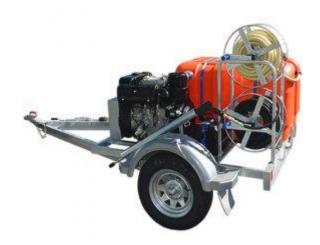

## Kerrick 200-30 All Purpose Heavy Duty Trailer Pressure Washer

## **Features**

- Easy to use, operator friendly design & functionality
- Heavy duty, easy to maintain machinery
- Highly durable Italian low speed plunger pump
- Belt driven, air cooled diesel engine (ideal for heavy duty use)
- 3000 psi at 30 l/min (ideal pressure & flow combination for use across various applications)

## **Specifications**

Flow: 30 l/min Motor Type: Diesel

Motor Manufacturer: Kohler Motor Power: 28.5HP

Voltage: N/A

Pump Make: Hawk Pumps Pump Model: XLT3025IR Pump Speed: 1450 rpm

High Pressure Hose Type: 3/8 in two wire braid

**High Pressure Hose Length: 50** 

Hose Reel Type: High and low pressure

Fuel Tank Size: 25 L Water Tank Size: 450 L

Frame Type: Galvanized Trailer

Wheels: Galvanised with industrial tyres