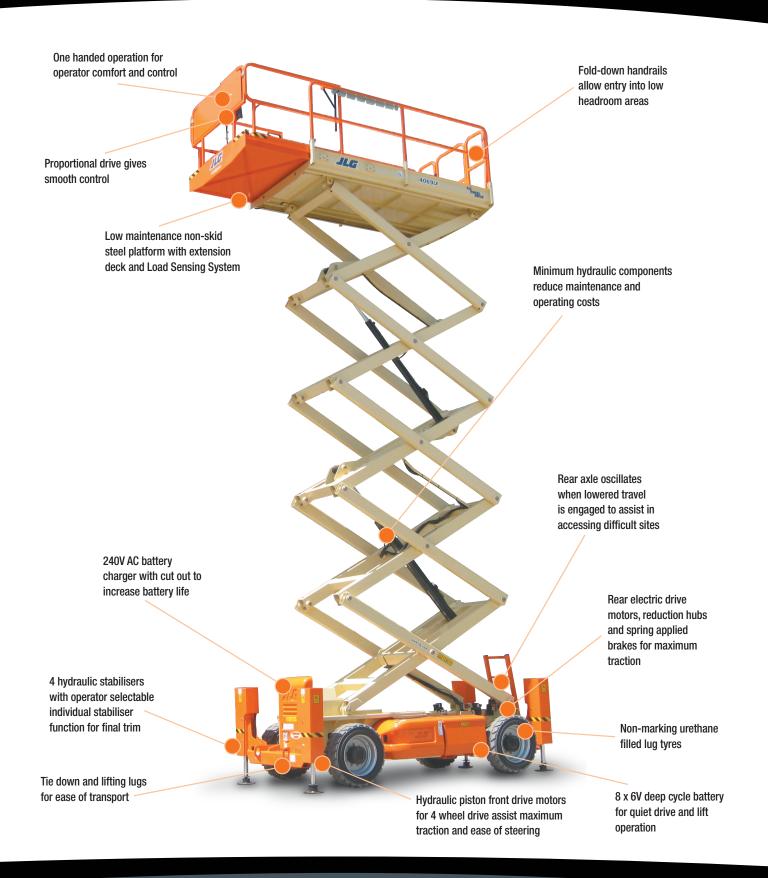

### **KEY SELLING POINTS**

- · Smooth control, proportional electric drive, with two speed ranges
- Oscillating rear axle for constant rear wheel traction
- 4 wheel drive assist with front (steer) hydraulic drive motors with constant traction speed sensor
- · Fold-down rails on main deck and extension platform
- Non-marking urethane filled tyres
- Constant traction rear 2 wheel drive combined with drive assist for 45 per cent gradeability
- Wide scissor stack provides rigidity and stability
- Extended stabilisers prevent drive
- Manual level stabiliser feature allows individual stabiliser levelling from platform controller
- · Multi axis 4 degree level sensor
- Plug in JLG analyser to indicate system functions for servicing and adjustment
- Removable platform control box