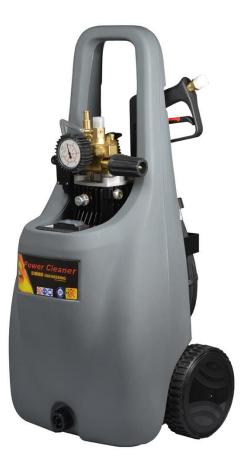

## Simmm Powerclean 100/11 Electric Water blaster

## **Product Description**

This superb Italian built electric waterblaster produces a grunty 11 L/min water flow @ 100 Bar (1450 psi). The unit is fitted with Simmm's patented ultra efficient pump with brass head and ceramic plungers and can be left running in by-pass for up to 5 hours without damage! The tough ABS plastic body (with integral chemical tank) is designed to take the knocks.

Output: Adjustable to 100 Bar (1450 psi), 11 L/min Motor: 230 Volt, 50 hz, 4 pole (1450 rpm) Current: 10.2 Amp Hose & gun: 10 meter wire braided high pressure hose with couplers, professional style gun with swivel.